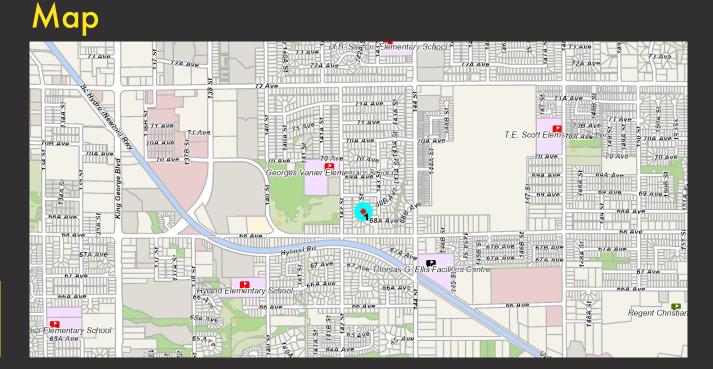

wood floors and Carpeting
- Newer Gas Fireplaces and beautiful custom Crafted mantle •
- Huge rear yard with large Wood Deck
- Penfolds 25 year old warranty roof (10 years old)
- Updated Gutters

# What the Owner Said:

Our family enjoyed this home for 23 years. So nice to have schools, shopping and bus all walking distance. Hazelnut Park was added just after we moved here and it's nice walking the trails. The large outside decks have always been a wonderful extension of our home in the summer. The large gardens are mostly perennials, so there is not a lot to gardening. Our hope is that this home will be cared for as we have, and will create many happy memories for the future owners.

# Schools in the Area

Elementary **K-7 Georges Vanier Elementary**  Secondary 8-12 Frank Hurt Secondary









## HOME HIGHLIGHTS