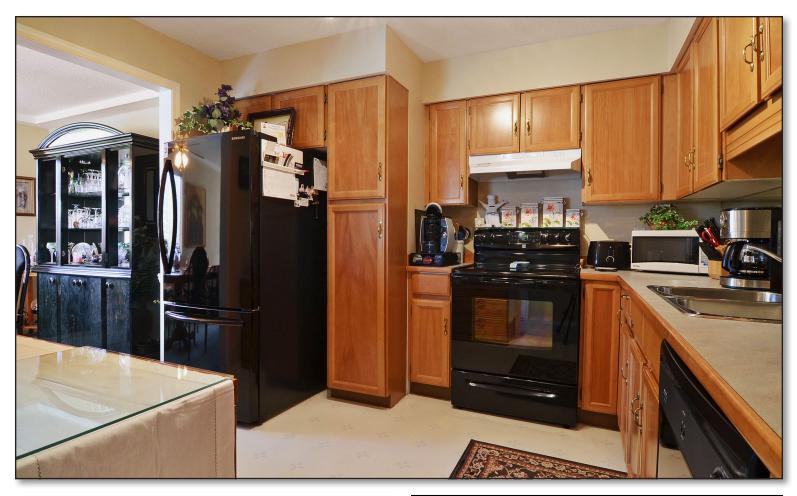

## #103 32040 TIMS AVE, ABBOTSFORD

Bright & spacious corner unit. This 2 bdrm condo features extra windows, southwest corner w/balcony converted to glass enclosed sunroom. Maplewood Manor is a very well run 45+ complex with security cameras, underground parking with woodworking shop plus amenities room & games room. Roof and Boiler recently replaced plus storage lockers have been upgraded . Strata fee includes heat, hot water & electricity. No rentals. Within walking distance to shopping, recreation & churches.