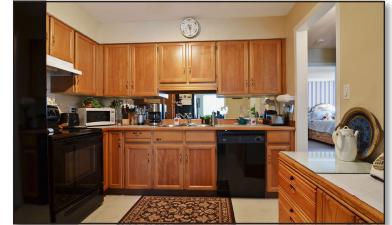

## #103 32040 TIMS AVE, ABBOTSFORD

Bright & spacious corner unit. This 2 bdrm condo features extra windows, southwest corner w/balcony converted to glass enclosed sunroom. Maplewood Manor is a very well run 45+ complex with security cameras, underground parking with woodworking shop plus amenities room & games room. Roof and Boiler recently replaced plus storage lockers have been upgraded . Strata fee includes heat, hot water & electricity. No rentals. Within walking distance to shopping, recreation & churches.