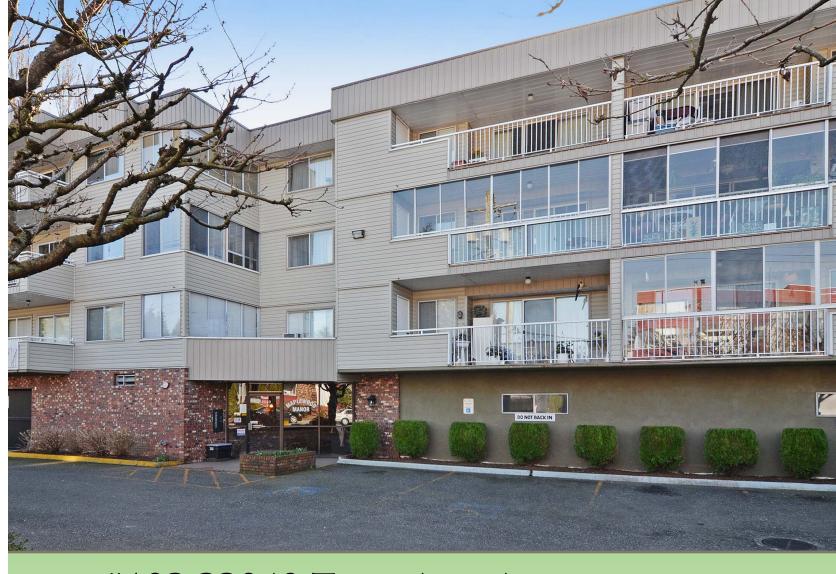

## #103 32040 TIMS AVE, ABBOTSFORD

Bright & spacious corner unit. This 2 bdrm condo features extra windows, southwest corner w/balcony converted to glass enclosed sunroom. Maplewood Manor is a very well run 45+ complex with security cameras, underground parking with woodworking shop plus amenities room & games room. Roof and Boiler recently replaced plus storage lockers have been upgraded . Strata fee includes heat, hot water & electricity. No rentals. Within walking distance to shopping, recreation & churches.

## #103 32040 TIMS AVE, ABBOTSFORD