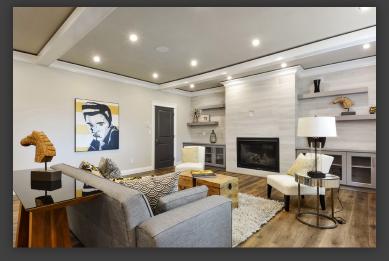

## 2878 - 164A Street, Surrey

Spectacular Brand New Executive Residence backing on to Greenbelt in Morgan Rise. 5330 Sq feet on three levels, situated on a 10,229 sq foot lot. Superb construction with high end finishing throughout. 5 bedrooms in total with 4 up. Master has vaulted ceilings large walk in closet and amazing ensuite. Spectacular kitchen with huge entertainment island and High End Appliances including a separate Spice Kitchen. Very Bright open plan on all three levels. Radiant hot water heated flooring throughout, On Demand hot water and Air Conditioning. Media area bar and Gym complete this must see home. Close to all Amenities and Southridge School.