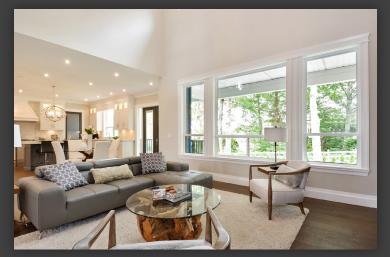

## 2878 - 164A Street, Surrey

Spectacular Brand New Executive Residence backing on to Greenbelt in Morgan Rise. 5330 Sq feet on three levels, situated on a 10,229 sq foot lot. Superb construction with high end finishing throughout. 5 bedrooms in total with 4 up. Master has vaulted ceilings large walk in closet and amazing ensuite. Spectacular kitchen with huge entertainment island and High End Appliances including a separate Spice Kitchen. Very Bright open plan on all three levels. Radiant hot water heated flooring throughout, On Demand hot water and Air Conditioning. Media area bar and Gym complete this must see home. Close to all Amenities and Southridge School.