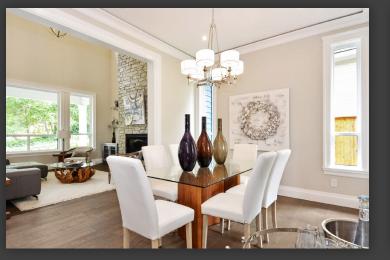

## 2878 - 164A Street, Surrey

Spectacular Brand New Executive Residence backing on to Greenbelt in Morgan Rise. 5330 Sq feet on three levels, situated on a 10,229 sq foot lot. Superb construction with high end finishing throughout. 5 bedrooms in total with 4 up. Master has vaulted ceilings large walk in closet and amazing ensuite. Spectacular kitchen with huge entertainment island and High End Appliances including a separate Spice Kitchen. Very Bright open plan on all three levels. Radiant hot water heated flooring throughout, On Demand hot water and Air Conditioning. Media area bar and Gym complete this must see home. Close to all Amenities and Southridge School.