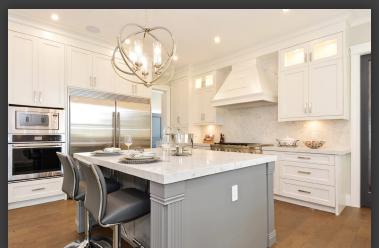

## 2878 - 164A Street, Surrey

Spectacular Brand New Executive Residence backing on to Greenbelt in Morgan Rise. 5330 Sq feet on three levels, situated on a 10,229 sq foot lot. Superb construction with high end finishing throughout. 5 bedrooms in total with 4 up. Master has vaulted ceilings large walk in closet and amazing ensuite. Spectacular kitchen with huge entertainment island and High End Appliances including a separate Spice Kitchen. Very Bright open plan on all three levels. Radiant hot water heated flooring throughout, On Demand hot water and Air Conditioning. Media area bar and Gym complete this must see home. Close to all Amenities and Southridge School.