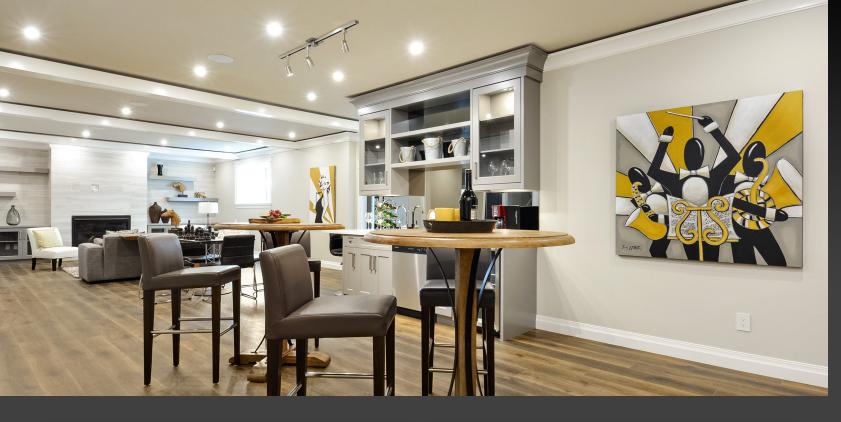

## 2878 - 164A Street, Surrey

Spectacular Brand New Executive Residence backing on to Greenbelt in Morgan Rise. 5330 Sq feet on three levels, situated on a 10,229 sq foot lot. Superb construction with high end finishing throughout. 5 bedrooms in total with 4 up. Master has vaulted ceilings large walk in closet and amazing ensuite. Spectacular kitchen with huge entertainment island and High End Appliances including a separate Spice Kitchen. Very Bright open plan on all three levels. Radiant hot water heated flooring throughout, On Demand hot water and Air Conditioning. Media area bar and Gym complete this must see home. Close to all Amenities and Southridge School.