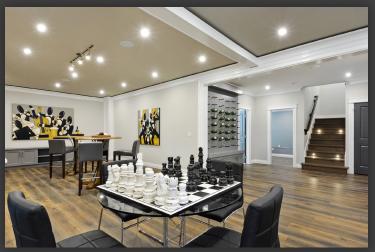

## 2878 - 164A Street, Surrey

Spectacular Brand New Executive Residence backing on to Greenbelt in Morgan Rise. 5330 Sq feet on three levels, situated on a 10,229 sq foot lot. Superb construction with high end finishing throughout. 5 bedrooms in total with 4 up. Master has vaulted ceilings large walk in closet and amazing ensuite. Spectacular kitchen with huge entertainment island and High End Appliances including a separate Spice Kitchen. Very Bright open plan on all three levels. Radiant hot water heated flooring throughout, On Demand hot water and Air Conditioning. Media area bar and Gym complete this must see home. Close to all Amenities and Southridge School.