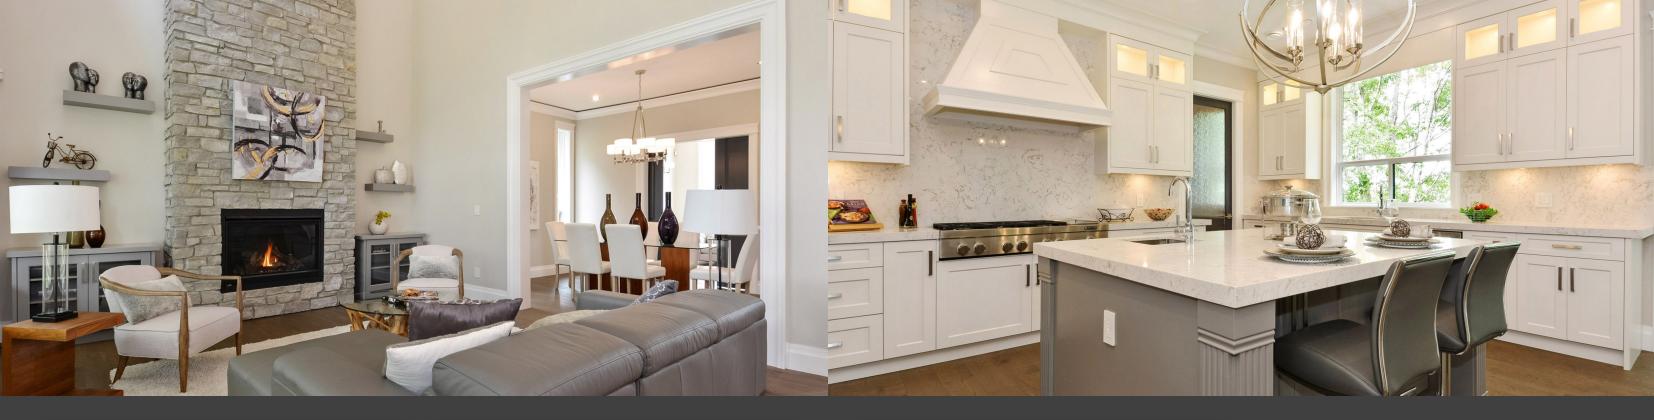

## 2878 - 164A Street, Surrey

Spectacular Brand New Executive Residence backing on to Greenbelt in Morgan Rise. 5330 Sq feet on three levels, situated on a 10,229 sq foot lot. Superb construction with high end finishing throughout. 5 bedrooms in total with 4 up. Master has vaulted ceilings large walk in closet and amazing ensuite. Spectacular kitchen with huge entertainment island and High End Appliances including a separate Spice Kitchen. Very Bright open plan on all three levels. Radiant hot water heated flooring throughout, On Demand hot water and Air Conditioning. Media area bar and Gym complete this must see home. Close to all Amenities and Southridge School.