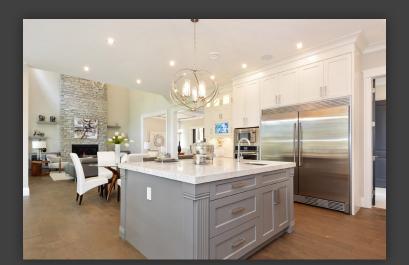

## 2878 - 164A Street, Surrey

Spectacular Brand New Executive Residence backing on to Greenbelt in Morgan Rise. 5330 Sq feet on three levels, situated on a 10,229 sq foot lot. Superb construction with high end finishing throughout. 5 bedrooms in total with 4 up. Master has vaulted ceilings large walk in closet and amazing ensuite. Spectacular kitchen with huge entertainment island and High End Appliances including a separate Spice Kitchen. Very Bright open plan on all three levels. Radiant hot water heated flooring throughout, On Demand hot water and Air Conditioning. Media area bar and Gym complete this must see home. Close to all Amenities and Southridge School.