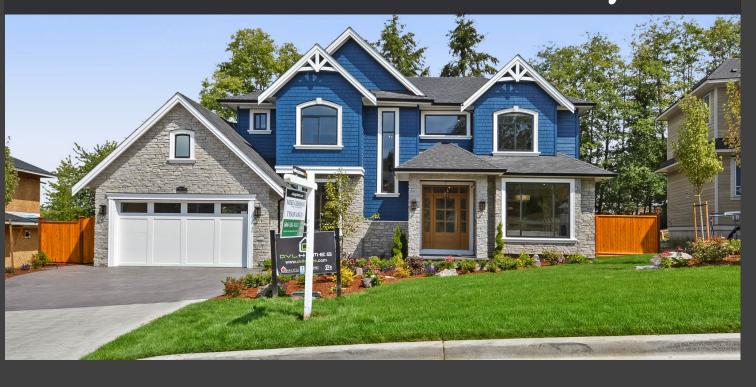

## 2878 - 164A Street, Surrey

## 2878 - 164A Street, Surrey

Spectacular Brand New Executive Residence backing on to Greenbelt in Morgan Rise. 5330 Sq feet on three levels, situated on a 10,229 sq foot lot. Superb construction with high end finishing throughout. 5 bedrooms in total with 4 up. Master has vaulted ceilings large walk in closet and amazing ensuite. Spectacular kitchen with huge entertainment island and High End Appliances including a separate Spice Kitchen. Very Bright open plan on all three levels. Radiant hot water heated flooring throughout, On Demand hot water and Air Conditioning. Media area bar and Gym complete this must see home. Close to all Amenities and Southridge School.