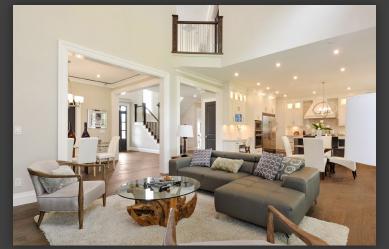

## 2878 - 164A Street, Surrey

Spectacular Brand New Executive Residence backing on to Greenbelt in Morgan Rise. 5330 Sq feet on three levels, situated on a 10,229 sq foot lot. Superb construction with high end finishing throughout. 5 bedrooms in total with 4 up. Master has vaulted ceilings large walk in closet and amazing ensuite. Spectacular kitchen with huge entertainment island and High End Appliances including a separate Spice Kitchen. Very Bright open plan on all three levels. Radiant hot water heated flooring throughout, On Demand hot water and Air Conditioning. Media area bar and Gym complete this must see home. Close to all Amenities and Southridge School.