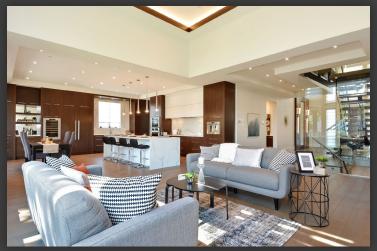

## 13716 Coldicutt Avenue, White Rock

West White Rock. This luxurious Modern home is 6,645 Sqft on 3 fully finished levels. Set on a large 7,900 Sqft South facing lot.6 Bedroom 6 Bathrooms .Main floor feats formal living, dinning rms, office, huge great rm with soaring 14 ceilings. Chefs kitchen with high end appliances & full wok/spice kitch.4 Large beds up inc the master retreat w/ Spa style ensuite & walk in closet. Entertainers Basement with Full media rm,bar, guest brm, huge rec rm, gym & sauna. Quality built home with lots of extras, Smart home System, Radiant heat+ AC.