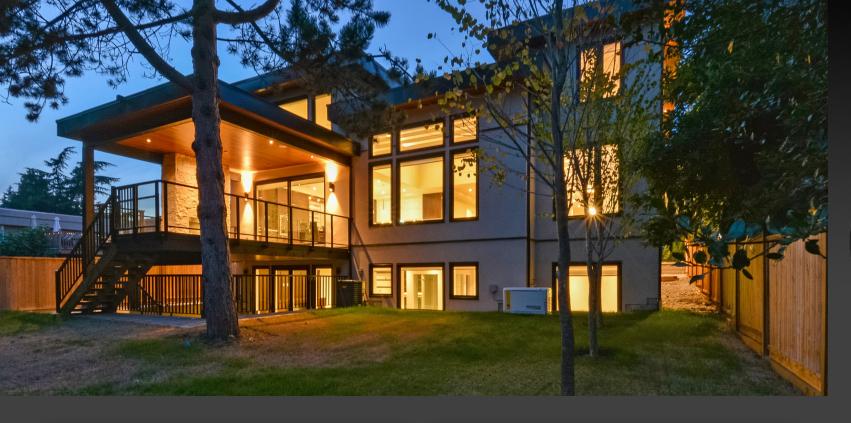

## 13716 Coldicutt Avenue, White Rock

West White Rock. This luxurious Modern home is 6,645 Sqft on 3 fully finished levels. Set on a large 7,900 Sqft South facing lot.6 Bedroom 6 Bathrooms .Main floor feats formal living, dinning rms, office, huge great rm with soaring 14 ceilings. Chefs kitchen with high end appliances & full wok/spice kitch.4 Large beds up inc the master retreat w/ Spa style ensuite & walk in closet. Entertainers Basement with Full media rm,bar, guest brm, huge rec rm, gym & sauna. Quality built home with lots of extras, Smart home System, Radiant heat+ AC.