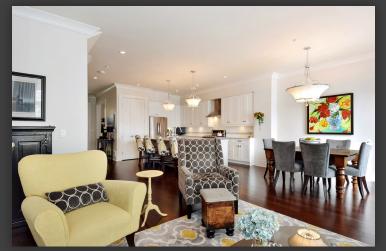

## 15388 Semiahmoo Avenue, White Rock

Welcome to turn key, low maintenance living in the heart of central White Rock. This Like New 4 year old Tri-Plex built by a reputable local builder feats 2,879 Sqft of Living space over 3 fully finished levels. Open main flr plan great of entertaining. Huge chefs kitchen with beautiful white cabinets, over sized Island, High end appl incl 2 dishwashers, open to the dinning & family rms, built in wet bar area incl wine fridge and separate office on mn .Nice private south facing back patio with electric retractable awning for those sunny summer days. 3 Beds up incl The master retreat w spa style ensuite and walk in closet w/ partial ocean views. Down feats large media /rec rm, huge bedrm with bar/kitch ,full bath rm & separate entrance for teenager or guests. Single garage w/ 1 parking pad in the lane, lots of parking out front. Quality & attn to detail are evident through out. Walk to 5 corners & all amenities.