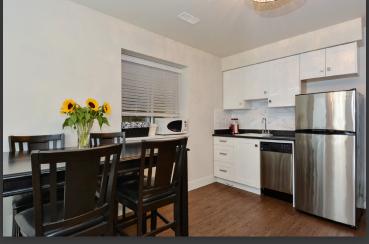

## 15388 Semiahmoo Avenue, White Rock

Welcome to turn key, low maintenance living in the heart of central White Rock. This Like New 4 year old Tri-Plex built by a reputable local builder feats 2,879 Sqft of Living space over 3 fully finished levels. Open main flr plan great of entertaining. Huge chefs kitchen with beautiful white cabinets, over sized Island, High end appl incl 2 dishwashers, open to the dinning & family rms, built in wet bar area incl wine fridge and separate office on mn .Nice private south facing back patio with electric retractable awning for those sunny summer days. 3 Beds up incl The master retreat w spa style ensuite and walk in closet w/ partial ocean views. Down feats large media /rec rm, huge bedrm with bar/kitch ,full bath rm & separate entrance for teenager or guests. Single garage w/ 1 parking pad in the lane, lots of parking out front. Quality & attn to detail are evident through out. Walk to 5 corners & all amenities.