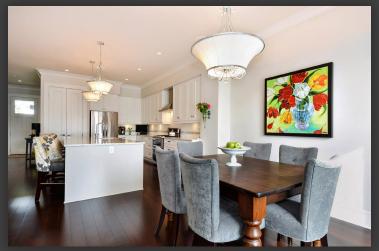

## 15388 Semiahmoo Avenue, White Rock

Welcome to turn key, low maintenance living in the heart of central White Rock. This Like New 4 year old Tri-Plex built by a reputable local builder feats 2,879 Sqft of Living space over 3 fully finished levels. Open main flr plan great of entertaining. Huge chefs kitchen with beautiful white cabinets, over sized Island, High end appl incl 2 dishwashers, open to the dinning & family rms, built in wet bar area incl wine fridge and separate office on mn .Nice private south facing back patio with electric retractable awning for those sunny summer days. 3 Beds up incl The master retreat w spa style ensuite and walk in closet w/ partial ocean views. Down feats large media /rec rm, huge bedrm with bar/kitch ,full bath rm & separate entrance for teenager or guests. Single garage w/ 1 parking pad in the lane, lots of parking out front. Quality & attn to detail are evident through out. Walk to 5 corners & all amenities.