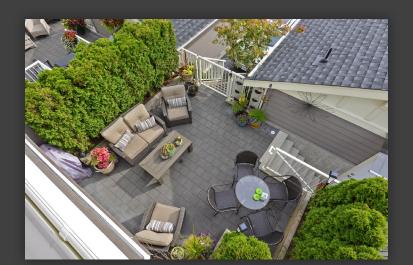

## 15388 Semiahmoo Avenue, White Rock

Welcome to turn key, low maintenance living in the heart of central White Rock. This Like New 4 year old Tri-Plex built by a reputable local builder feats 2,879 Sqft of Living space over 3 fully finished levels. Open main flr plan great of entertaining. Huge chefs kitchen with beautiful white cabinets, over sized Island, High end appl incl 2 dishwashers, open to the dinning & family rms, built in wet bar area incl wine fridge and separate office on mn .Nice private south facing back patio with electric retractable awning for those sunny summer days. 3 Beds up incl The master retreat w spa style ensuite and walk in closet w/ partial ocean views. Down feats large media /rec rm, huge bedrm with bar/kitch ,full bath rm & separate entrance for teenager or guests. Single garage w/ 1 parking pad in the lane, lots of parking out front. Quality & attn to detail are evident through out. Walk to 5 corners & all amenities.