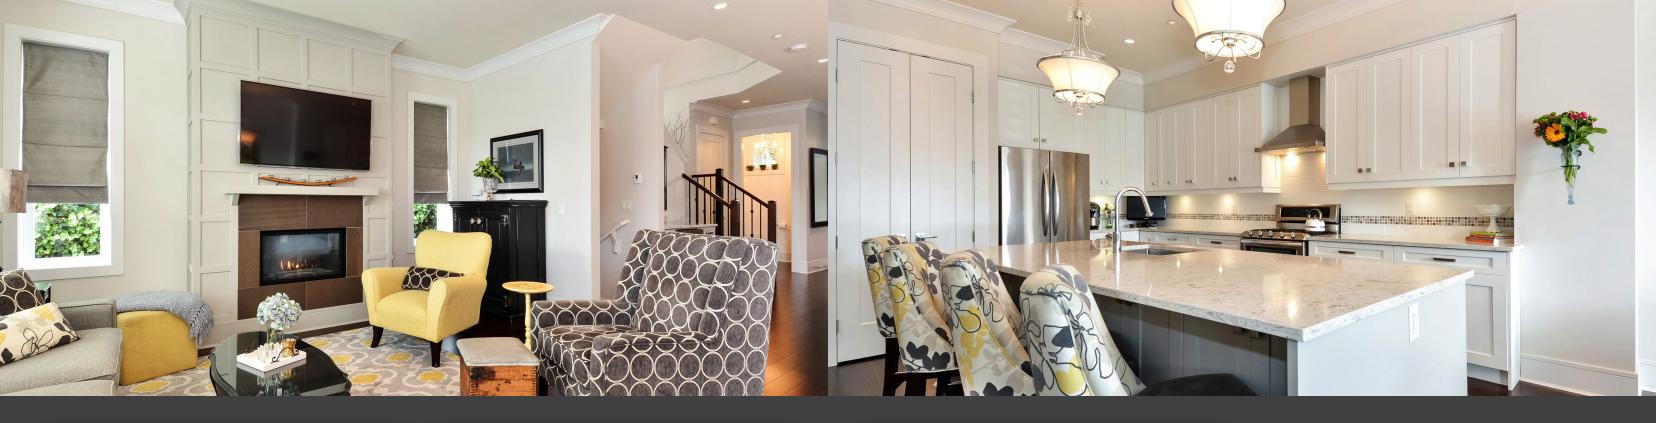

## 15388 Semiahmoo Avenue, White Rock

Welcome to turn key, low maintenance living in the heart of central White Rock. This Like New 4 year old Tri-Plex built by a reputable local builder feats 2,879 Sqft of Living space over 3 fully finished levels. Open main flr plan great of entertaining. Huge chefs kitchen with beautiful white cabinets, over sized Island, High end appl incl 2 dishwashers, open to the dinning & family rms, built in wet bar area incl wine fridge and separate office on mn .Nice private south facing back patio with electric retractable awning for those sunny summer days. 3 Beds up incl The master retreat w spa style ensuite and walk in closet w/ partial ocean views. Down feats large media /rec rm, huge bedrm with bar/kitch ,full bath rm & separate entrance for teenager or guests. Single garage w/ 1 parking pad in the lane, lots of parking out front. Quality & attn to detail are evident through out. Walk to 5 corners & all amenities.