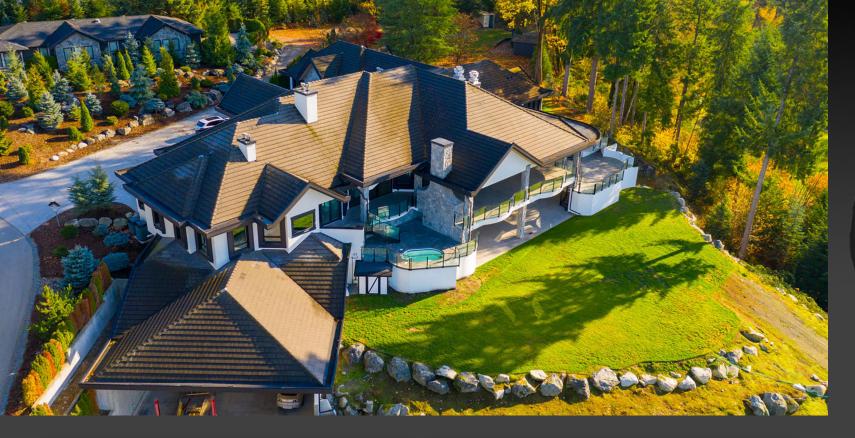

## 6650 238th Street, Langley

When only the best in Quality and Privacy will do, we welcome you to this Masterfully built Luxury Mansion. Fully gated, Secured & elevated 5 Acre property at a dead end street. As you enter the massive gates, wind up the beautiful tree lined driveway to the top of the property where this Mansion sits.8,887 Sqft home , Level entry to the main fl ,w/ 3 beds incl master retreat , w/ spa style ensuite & 2 walk in closets. Huge entertainers kitch w top end appliances, Wok kitch, great room walks out to 2,000 sqft covered deck w amazing valley & mountain views. Elevator to lower level w 2 guest rms , rock star bar & rec rm, full media rm & more. Room for all the toys!! 8,800 sqft of total garage/ workshop space,22 ft ceilings,600 amp power. One of a kind Package in a great location.