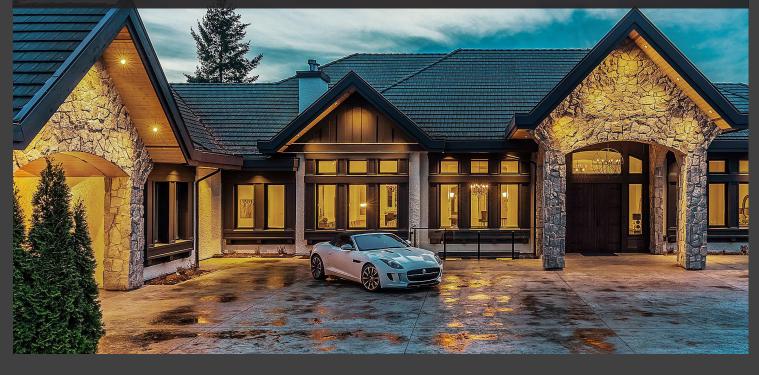

## 6650 238th Street, Langley

When only the best in Quality and Privacy will do, we welcome you to this Masterfully built Luxury Mansion. Fully gated, Secured & elevated 5 Acre property at a dead end street. As you enter the massive gates, wind up the beautiful tree lined driveway to the top of the property where this Mansion sits.8,887 Sqft home , Level entry to the main fl ,w/ 3 beds incl master retreat , w/ spa style ensuite & 2 walk in closets. Huge entertainers kitch w top end appliances, Wok kitch, great room walks out to 2,000 sqft covered deck w amazing valley & mountain views. Elevator to lower level w 2 guest rms , rock star bar & rec rm, full media rm & more. Room for all the toys!! 8,800 sqft of total garage/ workshop space,22 ft ceilings,600 amp power. One of a kind Package in a great location.