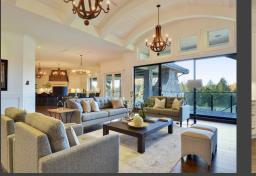

## 6650 238th Street, Langley

When only the best in Quality and Privacy will do, we welcome you to this Masterfully built Luxury Mansion. Fully gated, Secured & elevated 5 Acre property at a dead end street. As you enter the massive gates, wind up the beautiful tree lined driveway to the top of the property where this Mansion sits.8,887 Sqft home , Level entry to the main fl ,w/ 3 beds incl master retreat , w/ spa style ensuite & 2 walk in closets. Huge entertainers kitch w top end appliances, Wok kitch, great room walks out to 2,000 sqft covered deck w amazing valley & mountain views. Elevator to lower level w 2 guest rms , rock star bar & rec rm, full media rm & more. Room for all the toys!! 8,800 sqft of total garage/ workshop space,22 ft ceilings,600 amp power. One of a kind Package in a great location.