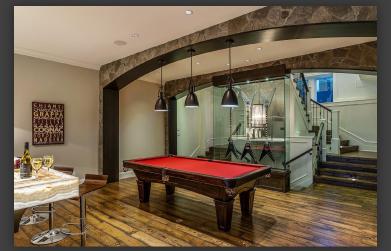

## 6650 238th Street, Langley

When only the best in Quality and Privacy will do, we welcome you to this Masterfully built Luxury Mansion. Fully gated, Secured & elevated 5 Acre property at a dead end street. As you enter the massive gates, wind up the beautiful tree lined driveway to the top of the property where this Mansion sits.8,887 Sqft home , Level entry to the main fl ,w/ 3 beds incl master retreat , w/ spa style ensuite & 2 walk in closets. Huge entertainers kitch w top end appliances, Wok kitch, great room walks out to 2,000 sqft covered deck w amazing valley & mountain views. Elevator to lower level w 2 guest rms , rock star bar & rec rm, full media rm & more. Room for all the toys!! 8,800 sqft of total garage/ workshop space,22 ft ceilings,600 amp power. One of a kind Package in a great location.