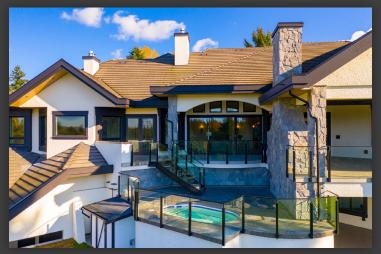

## 6650 238th Street, Langley

When only the best in Quality and Privacy will do, we welcome you to this Masterfully built Luxury Mansion. Fully gated, Secured & elevated 5 Acre property at a dead end street. As you enter the massive gates, wind up the beautiful tree lined driveway to the top of the property where this Mansion sits.8,887 Sqft home , Level entry to the main fl ,w/ 3 beds incl master retreat , w/ spa style ensuite & 2 walk in closets. Huge entertainers kitch w top end appliances, Wok kitch, great room walks out to 2,000 sqft covered deck w amazing valley & mountain views. Elevator to lower level w 2 guest rms , rock star bar & rec rm, full media rm & more. Room for all the toys!! 8,800 sqft of total garage/ workshop space,22 ft ceilings,600 amp power. One of a kind Package in a great location.