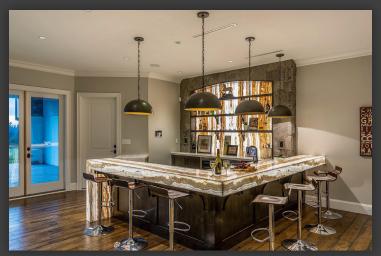

## 6650 238th Street, Langley

When only the best in Quality and Privacy will do, we welcome you to this Masterfully built Luxury Mansion. Fully gated, Secured & elevated 5 Acre property at a dead end street. As you enter the massive gates, wind up the beautiful tree lined driveway to the top of the property where this Mansion sits.8,887 Sqft home , Level entry to the main fl ,w/ 3 beds incl master retreat , w/ spa style ensuite & 2 walk in closets. Huge entertainers kitch w top end appliances, Wok kitch, great room walks out to 2,000 sqft covered deck w amazing valley & mountain views. Elevator to lower level w 2 guest rms , rock star bar & rec rm, full media rm & more. Room for all the toys!! 8,800 sqft of total garage/ workshop space,22 ft ceilings,600 amp power. One of a kind Package in a great location.