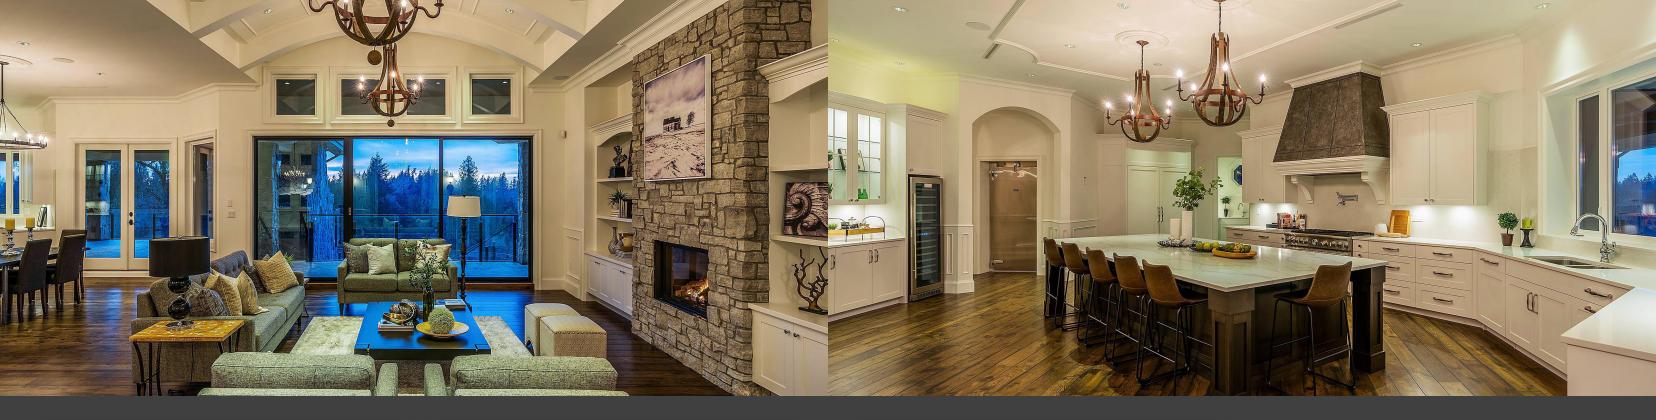

## 6650 238th Street, Langley

When only the best in Quality and Privacy will do, we welcome you to this Masterfully built Luxury Mansion. Fully gated, Secured & elevated 5 Acre property at a dead end street. As you enter the massive gates, wind up the beautiful tree lined driveway to the top of the property where this Mansion sits.8,887 Sqft home , Level entry to the main fl ,w/ 3 beds incl master retreat , w/ spa style ensuite & 2 walk in closets. Huge entertainers kitch w top end appliances, Wok kitch, great room walks out to 2,000 sqft covered deck w amazing valley & mountain views. Elevator to lower level w 2 guest rms , rock star bar & rec rm, full media rm & more. Room for all the toys!! 8,800 sqft of total garage/ workshop space,22 ft ceilings,600 amp power. One of a kind Package in a great location.