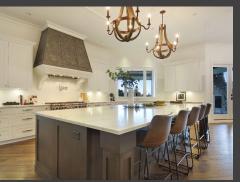

## 6650 238th Street, Langley

When only the best in Quality and Privacy will do, we welcome you to this Masterfully built Luxury Mansion. Fully gated, Secured & elevated 5 Acre property at a dead end street. As you enter the massive gates, wind up the beautiful tree lined driveway to the top of the property where this Mansion sits.8,887 Sqft home , Level entry to the main fl ,w/ 3 beds incl master retreat , w/ spa style ensuite & 2 walk in closets. Huge entertainers kitch w top end appliances, Wok kitch, great room walks out to 2,000 sqft covered deck w amazing valley & mountain views. Elevator to lower level w 2 guest rms , rock star bar & rec rm, full media rm & more. Room for all the toys!! 8,800 sqft of total garage/ workshop space,22 ft ceilings,600 amp power. One of a kind Package in a great location.