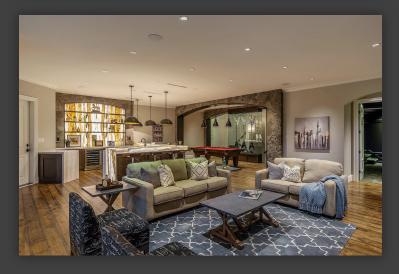

## 6650 238th Street, Langley

When only the best in Quality and Privacy will do, we welcome you to this Masterfully built Luxury Mansion. Fully gated, Secured & elevated 5 Acre property at a dead end street. As you enter the massive gates, wind up the beautiful tree lined driveway to the top of the property where this Mansion sits.8,887 Sqft home , Level entry to the main fl ,w/ 3 beds incl master retreat , w/ spa style ensuite & 2 walk in closets. Huge entertainers kitch w top end appliances, Wok kitch, great room walks out to 2,000 sqft covered deck w amazing valley & mountain views. Elevator to lower level w 2 guest rms , rock star bar & rec rm, full media rm & more. Room for all the toys!! 8,800 sqft of total garage/ workshop space,22 ft ceilings,600 amp power. One of a kind Package in a great location.