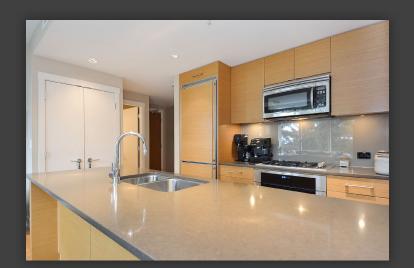

## #803 15152 Russell Ave, White Rock

Meticulously kept unit in Bosa Towers 8th Floor in quiet Location with South westerly exposure with some water views. 1 bedroom and den, 780 sq. ft. This unit comes with BONUS 2 parking stalls. Walking distance to all types of shopping, Restaurant, amenities & transit. Dog or 2 cats welcome, Rentals Allowed. guest suite. Premium High end appliances and finishing's through out , solid surface counters, under mount sink, gas cook top and convection oven, efficient water source heat pump A/C for all season comfort, In floor heat in bathroom. Designer transparent roller blinds, thermal low e windows systems. Prewired for advanced internet and telecommunication and security systems. Bal of 5/10 yr warranty.