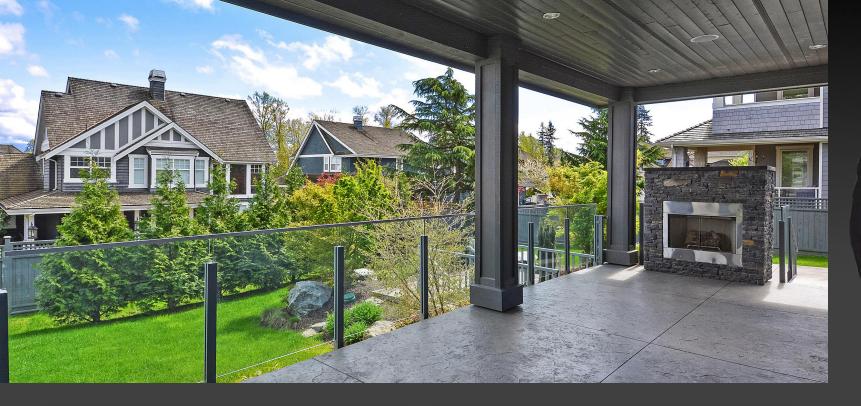

## 3830 156A Street, Surrey

Welcome to Morgan Creek! A beautiful home built by Local Builder DVL Homes. 5 Bed, 5 Bath. 4,599 sqft on 3 fully finished levels with a large flat 10,067 sqft Lot complete with stamped concrete deck, patio & gas fireplace. Main floor open open plan features formal dining, Bar,office, laundry & Large great room open to a gourmet chefs kitchen with top of the line SS Appliances. Nano doors open to great covered deck. 4 Beds Upstairs including a large master retreat w/walk-in closet & Spa Style Ensuite. Basement has another bdrm, Gym, large recrm with beautiful built-in bar, separate games room & full suspended slab media room. Lots of extras, in-floor heat, eclipse doors ,security cameras. A Beautiful top quality Home Close to top schools, shopping & walk to Golf.