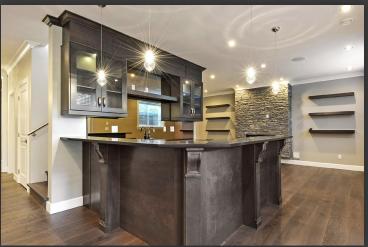

## 3830 156A Street, Surrey

Welcome to Morgan Creek! A beautiful home built by Local Builder DVL Homes. 5 Bed, 5 Bath. 4,599 sqft on 3 fully finished levels with a large flat 10,067 sqft Lot complete with stamped concrete deck, patio & gas fireplace. Main floor open open plan features formal dining, Bar,office, laundry & Large great room open to a gourmet chefs kitchen with top of the line SS Appliances. Nano doors open to great covered deck. 4 Beds Upstairs including a large master retreat w/walk-in closet & Spa Style Ensuite. Basement has another bdrm, Gym, large recrm with beautiful built-in bar, separate games room & full suspended slab media room. Lots of extras, in-floor heat, eclipse doors ,security cameras. A Beautiful top quality Home Close to top schools, shopping & walk to Golf.