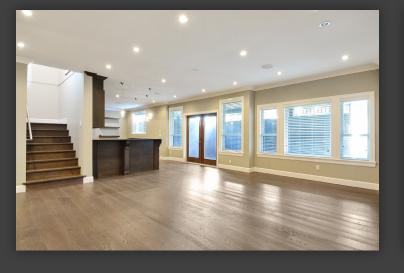

## 3830 156A Street, Surrey

Welcome to Morgan Creek! A beautiful home built by Local Builder DVL Homes. 5 Bed, 5 Bath. 4,599 sqft on 3 fully finished levels with a large flat 10,067 sqft Lot complete with stamped concrete deck, patio & gas fireplace. Main floor open open plan features formal dining, Bar,office, laundry & Large great room open to a gourmet chefs kitchen with top of the line SS Appliances. Nano doors open to great covered deck. 4 Beds Upstairs including a large master retreat w/walk-in closet & Spa Style Ensuite. Basement has another bdrm, Gym, large recrm with beautiful built-in bar, separate games room & full suspended slab media room. Lots of extras, in-floor heat, eclipse doors ,security cameras. A Beautiful top quality Home Close to top schools, shopping & walk to Golf.