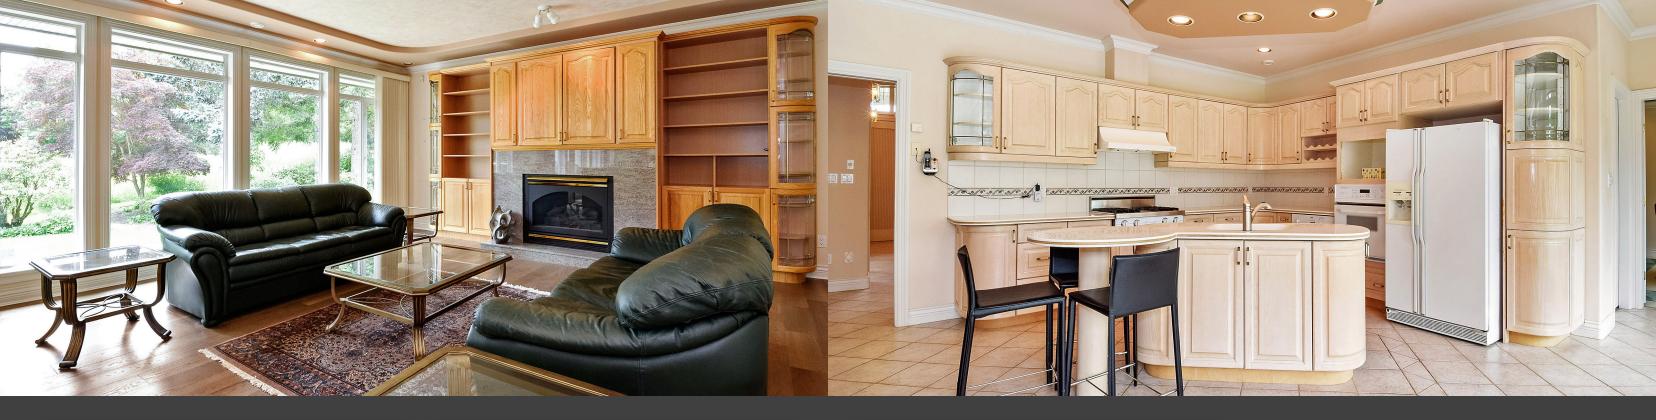

## 3556 Morgan Creek Way, Surrey

Location Location Location. This one owner custom built home was build on one of the most Premium lots in Morgan Creek. South facing Views to overlooking the 17th Tee box and the 17th and 18th Fairways. Total sq footage is over 5300 sq feet on a sun drenched 11,499 sq foot lot. Master on main 2 bedrooms up and plenty of options in the Basement. Nice traditional great room plan with open kitchen and separate dining room. Large Master retreat on the main floor large laundry and oversized garage are only a few features of this home. Basement is 90% finished awaiting many ideas with a workshop, rec room, media area and Walk in Sauna. Make this one your next Golf Course Home.