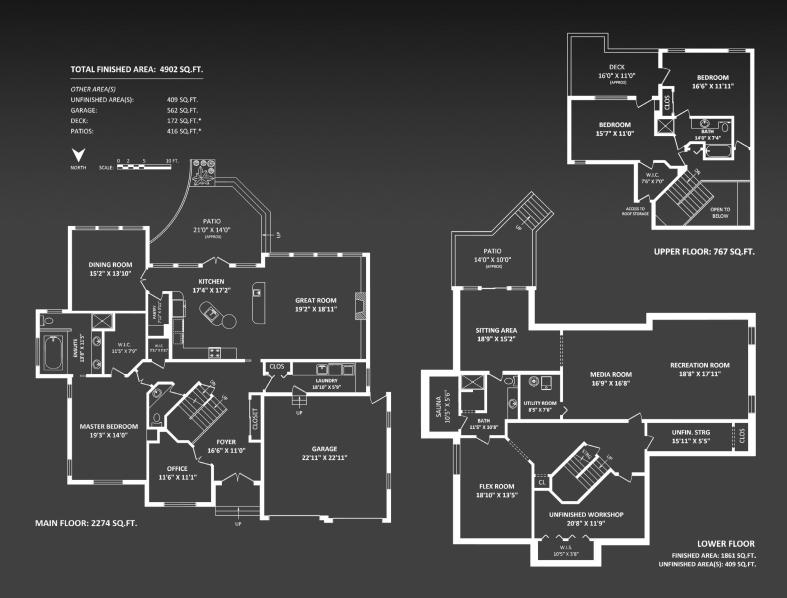

## 3556 Morgan Creek Way, Surrey

Location Location Location. This one owner custom built home was build on one of the most Premium lots in Morgan Creek. South facing Views to overlooking the 17th Tee box and the 17th and 18th Fairways. Total sq footage is over 5300 sq feet on a sun drenched 11,499 sq foot lot. Master on main 2 bedrooms up and plenty of options in the Basement. Nice traditional great room plan with open kitchen and separate dining room. Large Master retreat on the main floor large laundry and oversized garage are only a few features of this home. Basement is 90% finished awaiting many ideas with a workshop, rec room, media area and Walk in Sauna. Make this one your next Golf Course Home.

| Lot        | 11,444 ft²            |
|------------|-----------------------|
| Taxes      | \$8,270.18            |
| Frontage   | 112.78 ft             |
| Year Built | 1996                  |
| Style      | 2 Storey w/ Basement  |
| Bedrooms   | 3                     |
| Bathrooms  | 4                     |
| Size       | 4,902 ft <sup>2</sup> |
|            |                       |