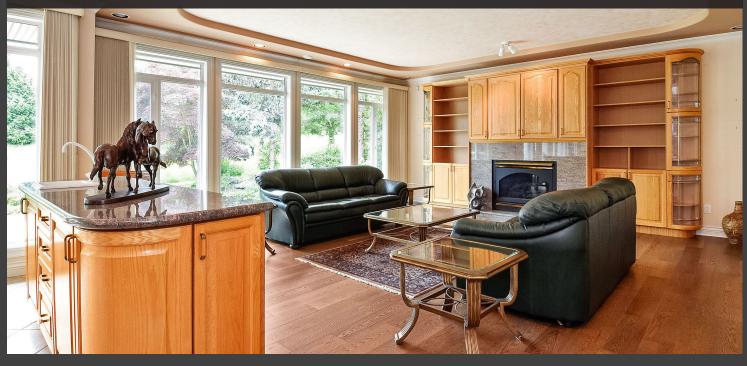

## 3556 Morgan Creek Way, Surrey

Location Location Location. This one owner custom built home was build on one of the most Premium lots in Morgan Creek. South facing Views to overlooking the 17th Tee box and the 17th and 18th Fairways. Total sq footage is over 5300 sq feet on a sun drenched 11,499 sq foot lot. Master on main 2 bedrooms up and plenty of options in the Basement. Nice traditional great room plan with open kitchen and separate dining room. Large Master retreat on the main floor large laundry and oversized garage are only a few features of this home. Basement is 90% finished awaiting many ideas with a workshop, rec room, media area and Walk in Sauna. Make this one your next Golf Course Home.