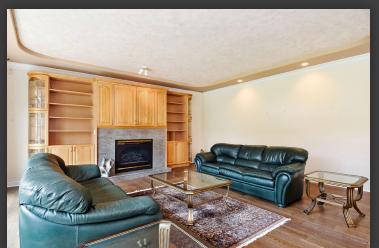

## 3556 Morgan Creek Way, Surrey

Location Location Location. This one owner custom built home was build on one of the most Premium lots in Morgan Creek. South facing Views to overlooking the 17th Tee box and the 17th and 18th Fairways. Total sq footage is over 5300 sq feet on a sun drenched 11,499 sq foot lot. Master on main 2 bedrooms up and plenty of options in the Basement. Nice traditional great room plan with open kitchen and separate dining room. Large Master retreat on the main floor large laundry and oversized garage are only a few features of this home. Basement is 90% finished awaiting many ideas with a workshop, rec room, media area and Walk in Sauna. Make this one your next Golf Course Home.