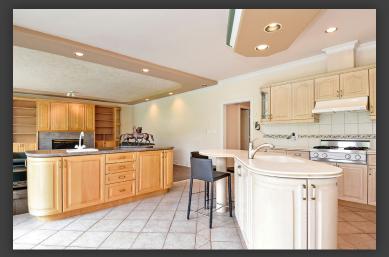

## 3556 Morgan Creek Way, Surrey

Location Location Location. This one owner custom built home was build on one of the most Premium lots in Morgan Creek. South facing Views to overlooking the 17th Tee box and the 17th and 18th Fairways. Total sq footage is over 5300 sq feet on a sun drenched 11,499 sq foot lot. Master on main 2 bedrooms up and plenty of options in the Basement. Nice traditional great room plan with open kitchen and separate dining room. Large Master retreat on the main floor large laundry and oversized garage are only a few features of this home. Basement is 90% finished awaiting many ideas with a workshop, rec room, media area and Walk in Sauna. Make this one your next Golf Course Home.