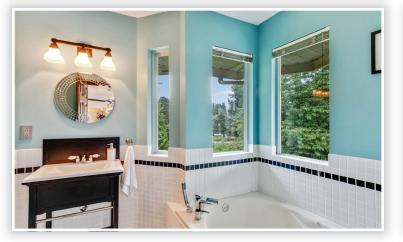

## Description

This beautiful large, 1897sq ft fully renovated, corner unit townhouse on a private setting beside Maple Creek has a very open floor plan, features huge, bright kitchen, open living/dining room combo with gas fireplace, huge master bedroom with skylight and a 4 piece ensuite. Another full bath up and 2 piece down. Basement has a large family room/den that can be used as a bedroom or office. All close to schools, transportation and shopping.