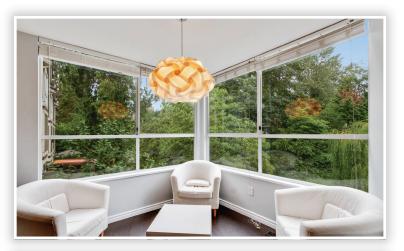

## Description

This beautiful large, 1897sq ft fully renovated, corner unit townhouse on a private setting beside Maple Creek has a very open floor plan, features huge, bright kitchen, open living/dining room combo with gas fireplace, huge master bedroom with skylight and a 4 piece ensuite. Another full bath up and 2 piece down. Basement has a large family room/den that can be used as a bedroom or office. All close to schools, transportation and shopping.