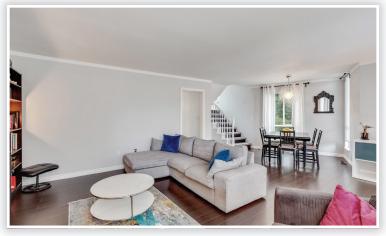

## Description

This beautiful large, 1897sq ft fully renovated, corner unit townhouse on a private setting beside Maple Creek has a very open floor plan, features huge, bright kitchen, open living/dining room combo with gas fireplace, huge master bedroom with skylight and a 4 piece ensuite. Another full bath up and 2 piece down. Basement has a large family room/den that can be used as a bedroom or office. All close to schools, transportation and shopping.