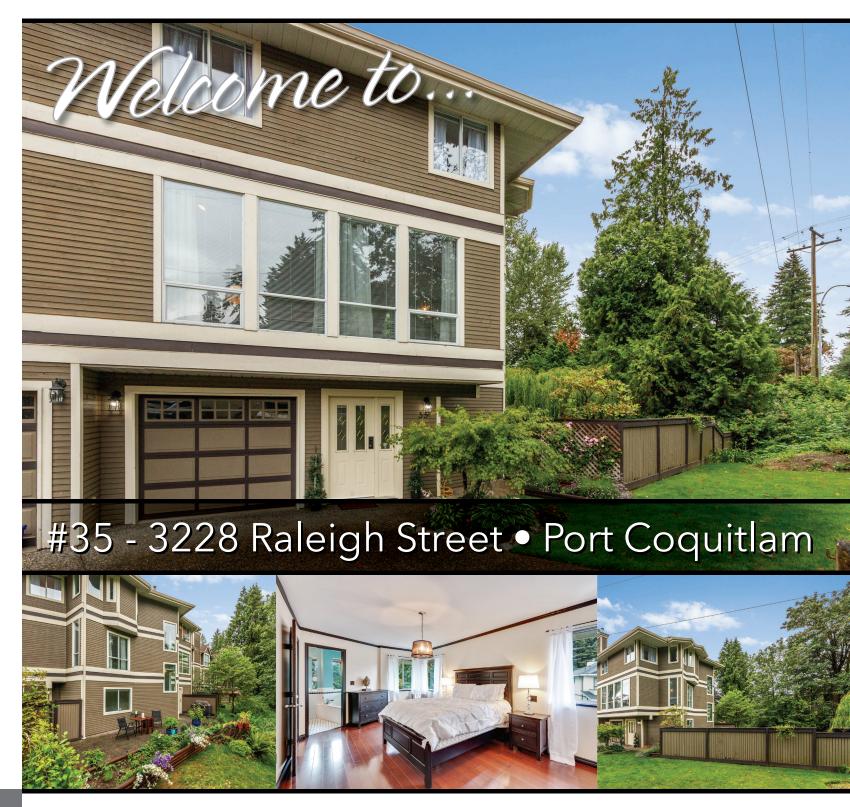

## Luis Silva PREC 604-649-2654

Isilva@sutton.com

**Listing Price:** \$899,000

## Description

This beautiful large, 1897sq ft fully renovated, corner unit townhouse on a private setting beside Maple Creek has a very open floor plan, features huge, bright kitchen, open living/dining room combo with gas fireplace, huge master bedroom with skylight and a 4 piece ensuite. Another full bath up and 2 piece down. Basement has a large family room/den that can be used as a bedroom or office. All close to schools, transportation and shopping.