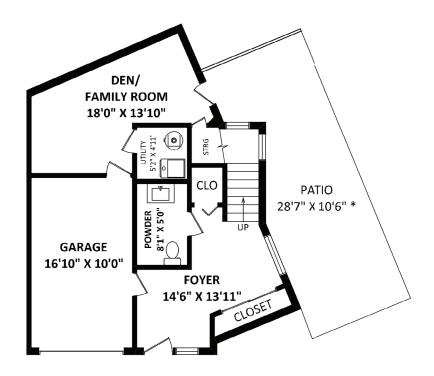

BEDROOM
15'5" X 14'6"

CLOSET

DN

BATH
11'11" X 5'0"

PRIMARY BEDROOM
18'1" X 11'9"

**UPPER FLOOR: 721 SQ.FT.** 

MAIN HOUSE: 1700 SQ.FT. DEN/FAMILY ROOM: 197 SQ.FT.

**TOTAL FLOOR AREA: 1897 SQ.FT.** 

OTHER AREA(S)

GARAGE: 179 SQ.FT. PATIO: 280 SQ.FT.\*

LOWER FLOOR: 461 SQ.FT.
MAIN AREA AREA: 264 SQ.FT.
DEN/FAMILY ROOM: 197 SQ.FT.

MAIN FLOOR: 715 SQ.FT.