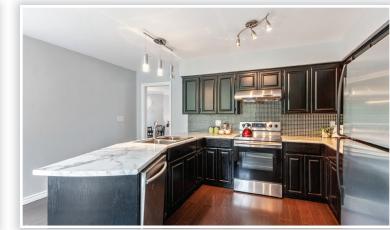

## Description

This beautiful large, 1897sq ft fully renovated, corner unit townhouse on a private setting beside Maple Creek has a very open floor plan, features huge, bright kitchen, open living/dining room combo with gas fireplace, huge master bedroom with skylight and a 4 piece ensuite. Another full bath up and 2 piece down. Basement has a large family room/den that can be used as a bedroom or office. All close to schools, transportation and shopping.