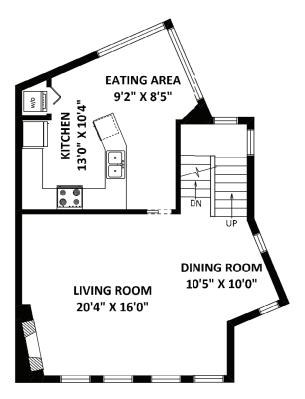

BEDROOM
15'5" X 14'6"

CLOSET

DN

BATH
11'11" X 5'0"

PRIMARY BEDROOM
18'1" X 11'9"

**UPPER FLOOR: 721 SQ.FT.** 

MAIN HOUSE: 1700 SQ.FT. DEN/FAMILY ROOM: 197 SQ.FT.

**TOTAL FLOOR AREA: 1897 SQ.FT.** 

OTHER AREA(S)

GARAGE: 179 SQ.FT. PATIO: 280 SQ.FT.\*

LOWER FLOOR: 461 SQ.FT.
MAIN AREA AREA: 264 SQ.FT.
DEN/FAMILY ROOM: 197 SQ.FT.

MAIN FLOOR: 715 SQ.FT.