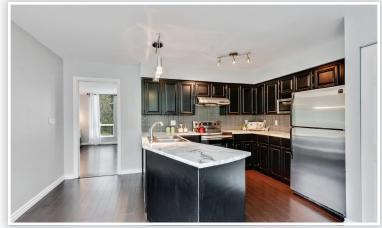

## Description

This beautiful large, 1897sq ft fully renovated, corner unit townhouse on a private setting beside Maple Creek has a very open floor plan, features huge, bright kitchen, open living/dining room combo with gas fireplace, huge master bedroom with skylight and a 4 piece ensuite. Another full bath up and 2 piece down. Basement has a large family room/den that can be used as a bedroom or office. All close to schools, transportation and shopping.