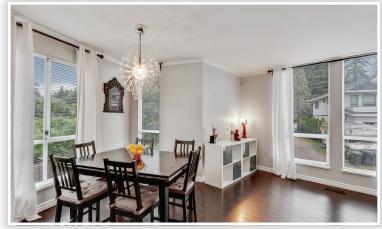

## Description

This beautiful large, 1897sq ft fully renovated, corner unit townhouse on a private setting beside Maple Creek has a very open floor plan, features huge, bright kitchen, open living/dining room combo with gas fireplace, huge master bedroom with skylight and a 4 piece ensuite. Another full bath up and 2 piece down. Basement has a large family room/den that can be used as a bedroom or office. All close to schools, transportation and shopping.