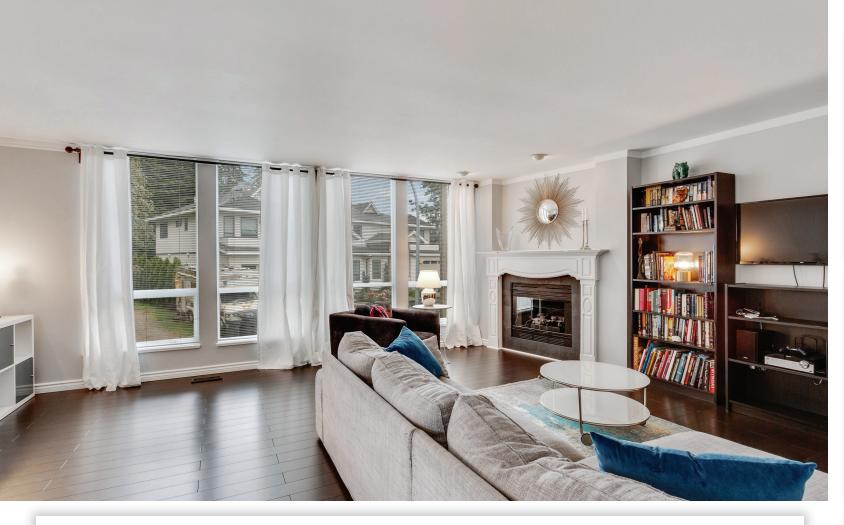

## Description

This beautiful large, 1897sq ft fully renovated, corner unit townhouse on a private setting beside Maple Creek has a very open floor plan, features huge, bright kitchen, open living/dining room combo with gas fireplace, huge master bedroom with skylight and a 4 piece ensuite. Another full bath up and 2 piece down. Basement has a large family room/den that can be used as a bedroom or office. All close to schools, transportation and shopping.