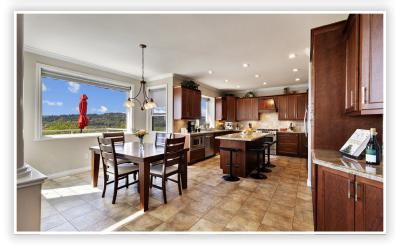

## 933 Fort Fraser Rise • Port Coquitlam

Breathtaking unobstructed panoramic 180 degree views from this Beautiful Citadel Heights Executive home on 15,931 sq ft lot. On 3 Levels, ideal for a multigenerational family or tenants boasting a walk out ground level fully finished basement with overheight ceilings. 6 bedrooms & 5 bathrooms, 4 bdrns upstairs including the huge primary with spa-like ensuite, gas f/p and w/i closet. Renovated gourmet kitchen, solid maple cabinets, granite counters with eating area off the family room which leads to an entertainment sized deck all with spectacular views. Features include security system with cameras, Air Conditioning, engineered wood floors, 4 gas fireplace, hot water on demand. Fully fenced private backyard with hot tub and patio. Street appeal with tile roof, inspired landscaped streaming fountain, 3 car garage, and very well kept home shows pride of ownership.