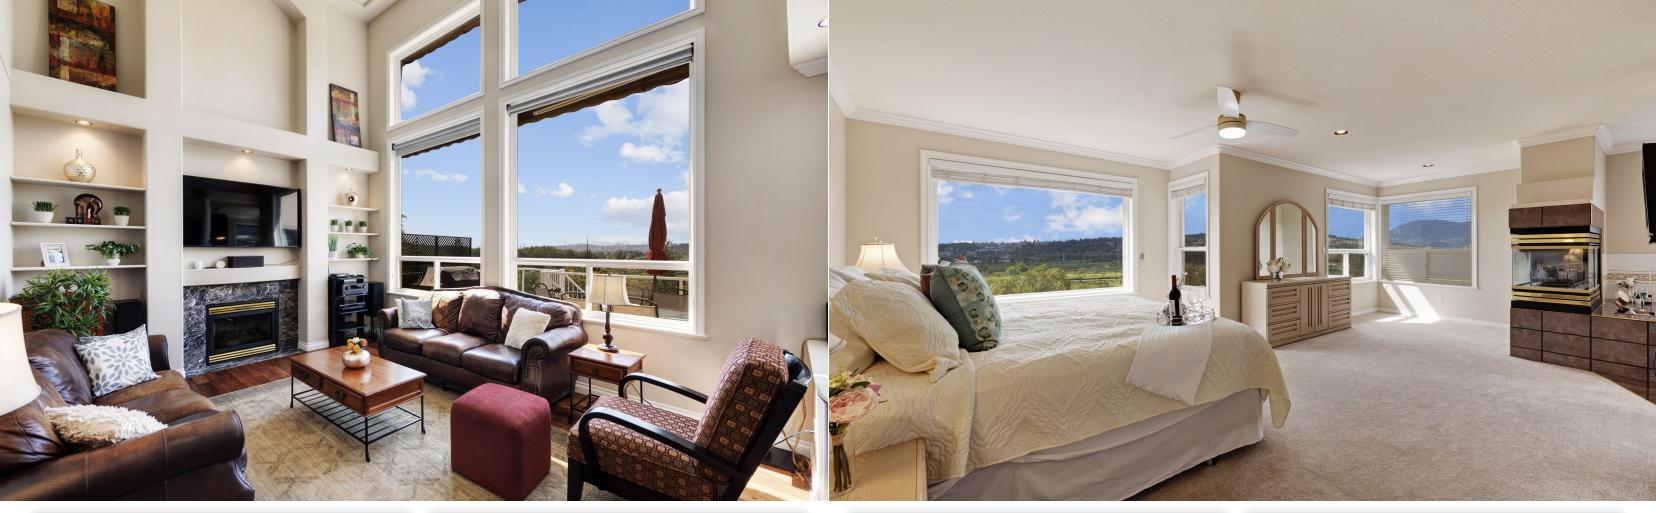

## 933 Fort Fraser Rise • Port Coquitlam

Breathtaking unobstructed panoramic 180 degree views from this Beautiful Citadel Heights Executive home on 15,931 sq ft lot. On 3 Levels, ideal for a multigenerational family or tenants boasting a walk out ground level fully finished basement with overheight ceilings. 6 bedrooms & 5 bathrooms, 4 bdrns upstairs including the huge primary with spa-like ensuite, gas f/p and w/i closet. Renovated gourmet kitchen, solid maple cabinets, granite counters with eating area off the family room which leads to an entertainment sized deck all with spectacular views. Features include security system with cameras, Air Conditioning, engineered wood floors, 4 gas fireplace, hot water on demand. Fully fenced private backyard with hot tub and patio. Street appeal with tile roof, inspired landscaped streaming fountain, 3 car garage, and very well kept home shows pride of ownership.